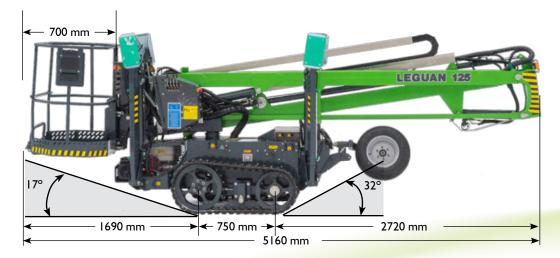

## 125 The pioneer

|                                  | LEGUAN 125                          |
|----------------------------------|-------------------------------------|
| SWL                              | 200 kg / 2 persons                  |
| Max. working height              | 11.30 m (200 kg), 12.50 m (<135 kg) |
| Max. platform height             | 9.30 m (200 kg), 10.50 m (<135 kg)  |
| Max. outreach                    | 5.10 m (200 kg), 6.50 m (<135 kg)   |
| Total length                     | 5.16 m                              |
| Platform dimensions W x L        | 1.20 m x 0.70 m                     |
| Slewing                          | 360°                                |
| Gradeability                     | 35% (20°)                           |
| Outrigger spread working         | 2.94 m x 2.89 m                     |
| Max. slope for outriggers        | 22% (I3°)                           |
| Weight with tracks / tyres       | 1650 kg / 1500 kg                   |
| Power source                     | Honda 13 hp petrol                  |
|                                  | 230 V / 110 V                       |
| Drive system: hydraulic          | 4WD                                 |
|                                  | Tracks                              |
| Drive speed max., tracks / tyres | 3.5 km/h / 4.1 km/h                 |