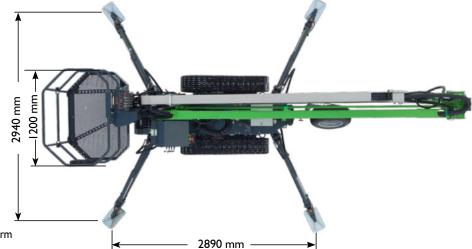

## 125 The pioneer

|                                  | LEGUAN 125                          |
|----------------------------------|-------------------------------------|
| SWL                              | 200 kg / 2 persons                  |
| Max. working height              | 11.30 m (200 kg), 12.50 m (<135 kg) |
| Max. platform height             | 9.30 m (200 kg), 10.50 m (<135 kg)  |
| Max. outreach                    | 5.10 m (200 kg), 6.50 m (<135 kg)   |
| Total length                     | 5.16 m                              |
| Platform dimensions W x L        | 1.20 m x 0.70 m                     |
| Slewing                          | 360°                                |
| Gradeability                     | 35% (20°)                           |
| Outrigger spread working         | 2.94 m x 2.89 m                     |
| Max. slope for outriggers        | 22% (I3°)                           |
| Weight with tracks / tyres       | 1650 kg / 1500 kg                   |
| Power source                     | Honda 13 hp petrol                  |
|                                  | 230 V / 110 V                       |
| Drive system: hydraulic          | 4WD                                 |
|                                  | Tracks                              |
| Drive speed max., tracks / tyres | 3.5 km/h / 4.1 km/h                 |