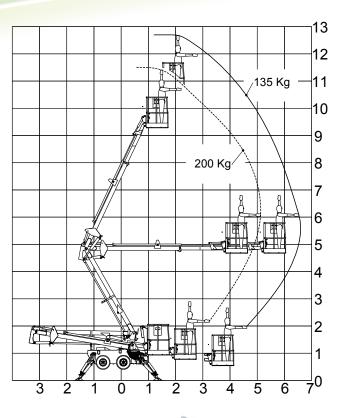

## 125 The pioneer

|                                  | LEGUAN 125                          |
|----------------------------------|-------------------------------------|
| SWL                              | 200 kg / 2 persons                  |
| Max. working height              | 11.30 m (200 kg), 12.50 m (<135 kg) |
| Max. platform height             | 9.30 m (200 kg), 10.50 m (<135 kg)  |
| Max. outreach                    | 5.10 m (200 kg), 6.50 m (<135 kg)   |
| Total length                     | 5.16 m                              |
| Platform dimensions W x L        | 1.20 m x 0.70 m                     |
| Slewing                          | 360°                                |
| Gradeability                     | 35% (20°)                           |
| Outrigger spread working         | 2.94 m x 2.89 m                     |
| Max. slope for outriggers        | 22% (I3°)                           |
| Weight with tracks / tyres       | 1650 kg / 1500 kg                   |
| Power source                     | Honda 13 hp petrol                  |
|                                  | 230 V / 110 V                       |
| Drive system: hydraulic          | 4WD                                 |
|                                  | Tracks                              |
| Drive speed max., tracks / tyres | 3.5 km/h / 4.1 km/h                 |