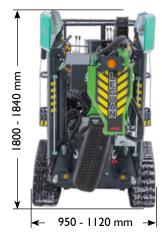

## 125 The pioneer

|                                  | LEGUAN 125                          |
|----------------------------------|-------------------------------------|
| SWL                              | 200 kg / 2 persons                  |
| Max. working height              | 11.30 m (200 kg), 12.50 m (<135 kg) |
| Max. platform height             | 9.30 m (200 kg), 10.50 m (<135 kg)  |
| Max. outreach                    | 5.10 m (200 kg), 6.50 m (<135 kg)   |
| Total length                     | 5.16 m                              |
| Platform dimensions W x L        | 1.20 m x 0.70 m                     |
| Slewing                          | 360°                                |
| Gradeability                     | 35% (20°)                           |
| Outrigger spread working         | 2.94 m x 2.89 m                     |
| Max. slope for outriggers        | 22% (I3°)                           |
| Weight with tracks / tyres       | 1650 kg / 1500 kg                   |
| Power source                     | Honda 13 hp petrol                  |
|                                  | 230 V / 110 V                       |
| Drive system: hydraulic          | 4WD                                 |
|                                  | Tracks                              |
| Drive speed max., tracks / tyres | 3.5 km/h / 4.1 km/h                 |